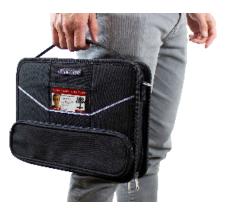

Heavy duty handle design

School logo customization available

improved corner retention clips\*\*

Shoulder strap included

## **Product Information**

**Included Accessory** 

InfoCase Part Number INF-AO-CB11CLP Case Size 13.125" x 9.625" x 3"

Shoulder Strap

Synnex Part Number 5730687 Machine Fit Most 11.6" Chromebooks and may other K-12 devices - Contact for details