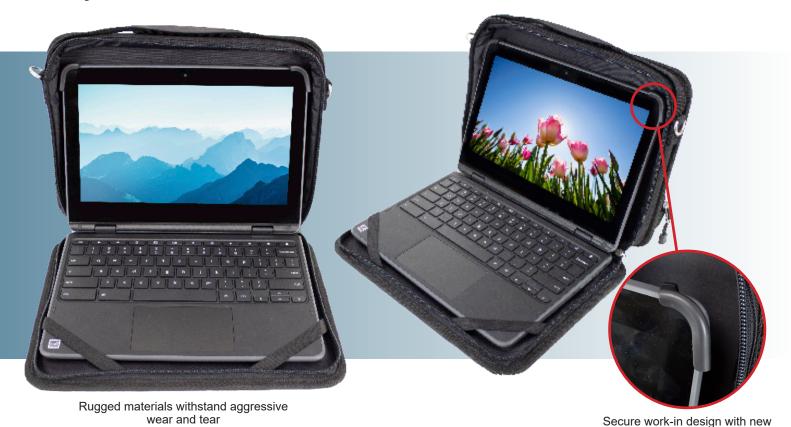

## Featuring MIL-SPEC Protection\*

Our Always-On Case is the ultimate choice in protection, productivity and durability. The work-in design is ideal for work and transport. This unparalleled case offers maximum protection and durability.

Heavy duty handle design

School logo customization available

improved corner retention clips\*\*

Shoulder strap included