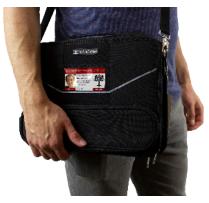

Heavy duty handle design

School logo customization available

improved corner retention clips\*\*

Shoulder strap included

## **Product Information**

**Included Accessory** 

InfoCase Part Number INF-AO-CB11CLP Case Size 13.125" x 9.625" x 3"

Shoulder Strap

Synnex Part Number 5730687 Machine Fit Most 11.6" Chromebooks and may other K-12 devices - Contact for details