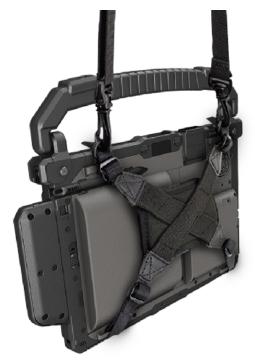

#### **Elastic X Strap**

End users experience improved ergonomics, convenience, and productivity. Add an optional shoulder strap for hands-free mobility.

Getac Part#: 590GBL000496 Fieldmate Part #: FM-UX10-XSTP-1

List Price: \$50.00

Shown with optional shoulder strap.

#### Fieldmate 1" Shoulder Strap

Getac Part #: 590GBL000497 Fieldmate Part #: SS-MINI

List Price: \$7.99

Shoulder strap adjustable length: 31" - 56"