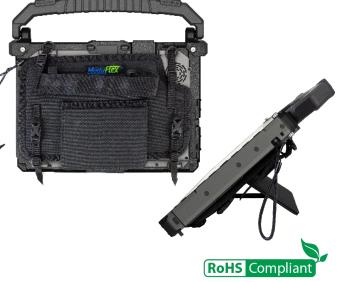

#### **Tablet ModuFlex**

Reduces end user fatigue by providing ergonomic straps. The user also benefits from the easel, shoulder strap, and optional 4-way harness.

**UX10** 

Getac Part #: 590GBL000848 Fieldmate Part #: FM-MFX-UX10

**ZX10** 

Getac Part #: TBD

Fieldmate Part #: FM-MFX-ZX10

**List Price:** \$99.99