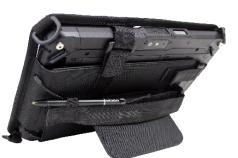

#### Always-On Case

Increased protection and efficiency by offering an ergonomic hand strap, integrated easael stand and shoulder strap for hands-free transportation.

**UX10** 

Getac Part #: 590GBL000760 Fieldmate Part #: FM-AO-UX10

**ZX10** 

Getac Part #: TBD

Fieldmate Part #: FM-AO-ZX10

**List Price: \$99.99** 