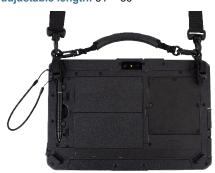

### **Mobility Bundle**

Enjoy the many benefits of both a handle and shoulder strap for added mobility and hands-free transportation of your device.

Getac Part #: 590GBL000495 Fieldmate Part #: FM-MBBDL-1

**List Price:** \$39.00

Shoulder strap adjustable length: 31" - 56"

UX10 Accessories