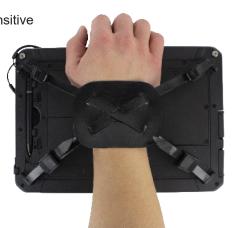

#### **Tablet ModuFlex**

Reduces end user fatigue by providing ergonomic straps. The user also benefits from the easel, shoulder strap, and optional 4-way harness.

**UX10** 

Getac Part #: 590GBL000848 Fieldmate Part #: FM-MFX-UX10

**ZX10** 

Getac Part #: TBD

Fieldmate Part #: FM-MFX-ZX10

**List Price:** \$99.99