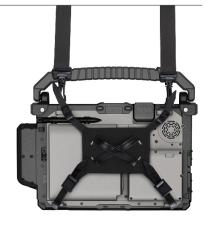

### **Mobility Bundle**

Enjoy the many benefits of both a handle and shoulder strap for added mobility and hands-free transportation of your device.

Getac Part #: 590GBL000495 Fieldmate Part #: FM-MBBDL-1

**List Price:** \$39.00

Shoulder strap adjustable length: 31" - 56"

UX10 Accessories