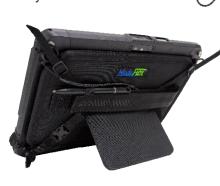

#### **Elastic X Strap**

End users experience improved ergonomics, convenience, and productivity. Add an optional shoulder strap for hands-free mobility.

Getac Part#: 590GBL000496 Fieldmate Part #: FM-UX10-XSTP-1

List Price: \$50.00

Shown with optional shoulder strap.

#### Fieldmate 1" Shoulder Strap

Getac Part #: 590GBL000497 Fieldmate Part #: SS-MINI

List Price: \$7.99

Shoulder strap adjustable length: 31" - 56"