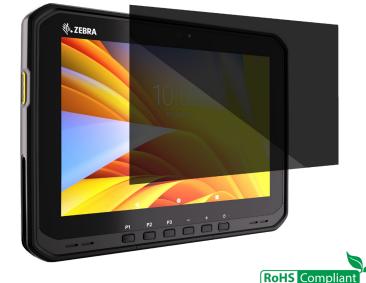

#### **Privacy Screen Protection**

- Same scratch resistant 9H hardness as tempered glass screen protector
- Limited viewing angle of +/- 30° limits the field of vision
- · Low reflective coating reduces glare
- · Touch and stylus compatible
- · Bubble-free, easy installation

InfoCase Part #: INF-PF-ZEB-ET6X

Zebra Part #: TBD List Price: \$49.99

Scan Here to Learn More