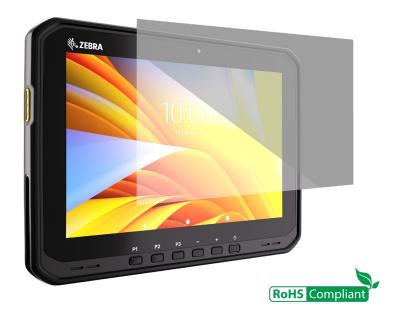

#### **Tempered Glass Screen Protection**

Custom fit, laser cut tempered glass provides additional defense against scratching and impact.

- · Scratch resistant 9H hardness tempered glass.
- · Multi-layer bonding process provides high impact resistance.
- · High light transmittance delivers exception optical clarity.
- · Oleophobic coating is finger print resistant.
- High optical clarity and anti-smudge coating delivers a clear viewing experience.

InfoCase Part #: INF-SG-ZEB-ET6X Zebra Part #: TBD List Price: \$29.99

#### **Privacy Screen Protection**

- Same scratch resistant 9H hardness as tempered glass screen protector
- Limited viewing angle of +/- 30° limits the field of vision
- · Low reflective coating reduces glare
- · Touch and stylus compatible
- · Bubble-free, easy installation

InfoCase Part #: INF-PF-ZEB-ET6X

Zebra Part #: TBD List Price: \$49.99

Scan Here to Learn More