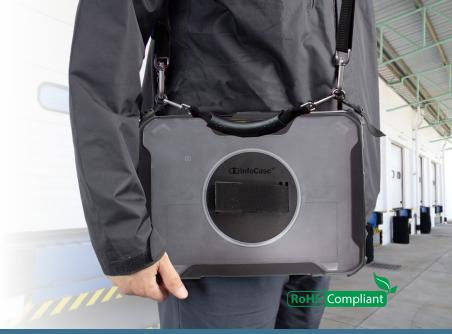

## **炎ZEBRA**

Rugged Case with Adjustable Rotating Hand Strap for Zebra ET6x

Lightweight and durable, this polycarbonate shell and integrated rotating hand strap provides a convenient, comfortable manner to hold or carry the ET6x device. Entering data or device viewing is enhanced with reduced fatigue in the forearm, wrist, and hand. The 4 corner anchor points facilitate additional accessories, such as a shoulder strap or user harness for hands-free device wear-ability.

#### **Features:**

- Low-profile adjustable 360° rotating hand strap accommodates most users
- Closed back for added protection
- Compatible Zebra keyboard
- Clear polycarbonate provides visibility to asset tags
- Integrated 4 corner anchor points improved facilitation for additional Zebra ET6x accessories

#### **Compatible Accessories:**

- Mobility Bundle (Heavyweight) FM-MBBDL-HW-1
- User Harness Kit FM-USHRNLITE-KIT