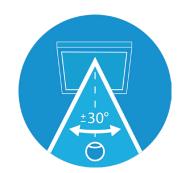

#### **Privacy Screen Protection**

- Same scratch resistant 9H hardness as tempered glass screen protector
- Limited viewing angle of +/- 30° limits the field of vision
- · Low reflective coating reduces glare
- · Touch and stylus compatible
- · Bubble-free, easy installation