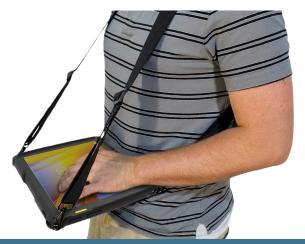

## **炎ZEBRA**

Rugged Case with Adjustable Rotating Hand Strap for Zebra ET6x

Lightweight and durable, this polycarbonate shell and integrated rotating hand strap provides a convenient, comfortable manner to hold or carry the ET6x device. Entering data or device viewing is enhanced with reduced fatigue in the forearm, wrist, and hand. The 4 corner anchor points facilitate additional accessories, such as a shoulder strap or user harness for hands-free device wear-ability.

#### **Features:**

- Low-profile adjustable 360° rotating hand strap accommodates most users
- Closed back for added protection
- Compatible Zebra keyboard
- Clear polycarbonate provides visibility to asset tags
- Integrated 4 corner anchor points improved facilitation for additional Zebra ET6x accessories

#### **Compatible Accessories:**

- Mobility Bundle (Heavyweight) FM-MBBDL-HW-1
- User Harness Kit FM-USHRNLITE-KIT