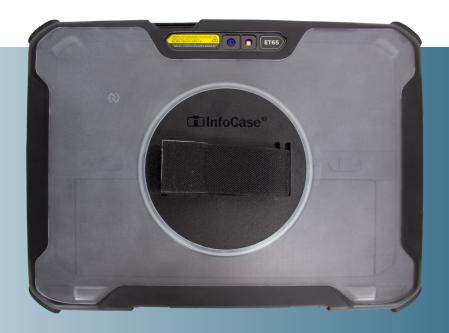

## **炎ZEBRA**

Rugged Case with Adjustable Rotating Hand Strap for Zebra ET6x

Lightweight and durable, this polycarbonate shell and integrated rotating hand strap provides a convenient, comfortable manner to hold or carry the ET6x device. Entering data or device viewing is enhanced with reduced fatigue in the forearm, wrist, and hand. The 4 corner anchor points facilitate additional accessories, such as a shoulder strap or user harness for hands-free device wear-ability.

Part #: FM-SNP-ET6X-RHS

**List Price: \$69.99** 

#### **Features:**

- Low-profile adjustable 360° rotating hand strap accommodates most users
- Closed back for added protection
- Compatible Zebra keyboard
- Clear polycarbonate provides visibility to asset tags
- Integrated 4 corner anchor points improved facilitation for additional Zebra ET6x accessories