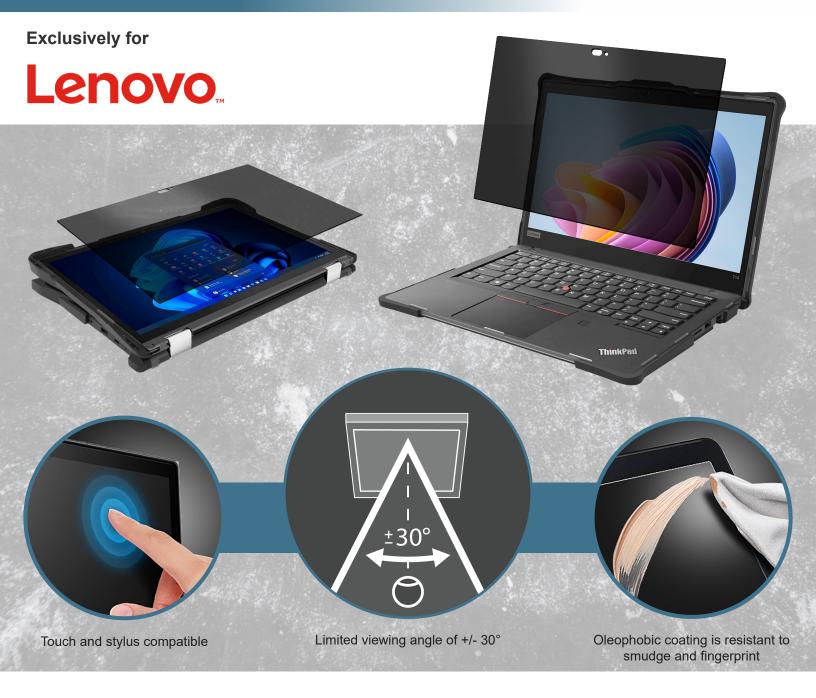

## **Privacy Screen Protection**

- Limited viewing angle of +/- 30° limits the field of vision
- · Low reflective coating reduces glare
- · Touch and stylus compatible
- · Quick and easy, bubble-free installation.
- Where required, safety feature for in-vehicle applications where it is critical to remove distractions from the driver

## InfoCase Part #

INF-PF-LEN-T14G5 INF-PF-LEN-T14sG5 INF-PF-LEN-X13G4 INF-PF-LEN-X13YG4 INF-PF-LEN-L13YG4 INF-PF-LEN-X12G4

## Fits Device:

ThinkPad T14 Gen 5
ThinkPad T14S Gen 5
ThinkPad X13 Gen 4
ThinkPad X13 Yoga Gen 4
ThinkPad L13 Yoga Gen 4
ThinkPad X12 Gen 2