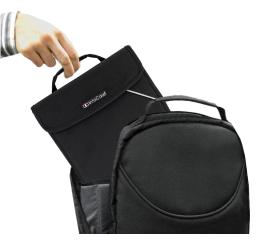

With it's sleek and slim design, the Vantage VL Sleeve can be used inside backpacks or as its own carrying case. Use the attached handle, or the optional shoulder strap, to grab your sleeve and go!