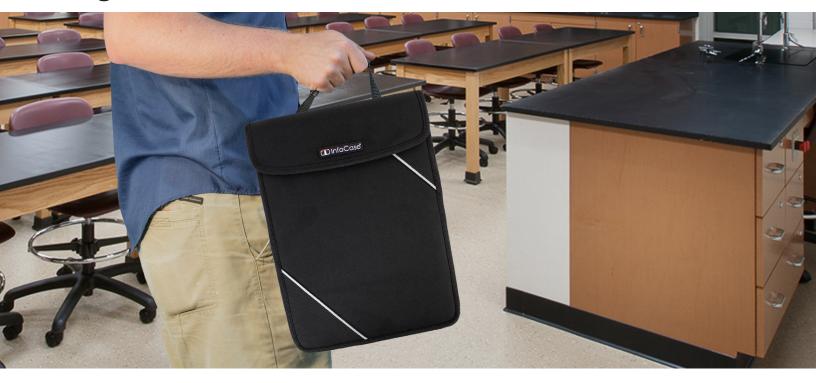

With it's sleek and slim design, the Vantage VL Sleeve can be used inside backpacks or as its own carrying case. Use the attached handle, or the optional shoulder strap, to grab your sleeve and go!