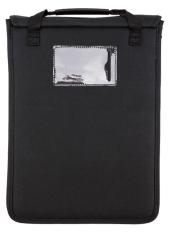

## Vantage: So Teachers Can Focus On Leading, and Students Can Focus On Learning!™

Superior Drop and Crush Protection

ID Window

2-in-1 Device Protection

This Vantage case is unique and diverse, just like your district! Reliable, lightweight, and highly protective, Vantage will help minimize damage to keep your devices in the hands of your students and reduce lost learning time.