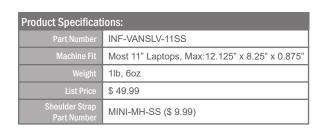

## Vantage Sleeve for 11" Chromebooks



## Vantage: So Teachers Can Focus On Leading, and Students Can Focus On Learning!™



Superior Drop and Crush Protection





ID Window

2-in-1 Device Protection

This Vantage case is unique and diverse, just like your district! Reliable, lightweight, and highly protective, Vantage will help minimize damage to keep your devices in the hands of your students and reduce lost learning time.

With it's sleek and slim design, the Vantage VL Sleeve can be used inside backpacks or as its own carrying case. Use the attached handle, or the optional shoulder strap, to grab your sleeve and go!