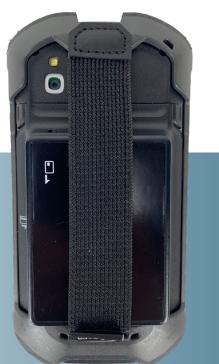

## Slim Elastic Hand Strap for Zebra PD20 (3 Pack)

This Slim Elastic Hand Strap for Zebra handheld devices offers a simple, economical, yet effective benefit. Enjoy improved ergonomics and productivity with your device and PD20 securely in hand. Reduces fatigue in the hand, wrist, and arm. Only compatible with the Zebra rugged boot. Straps come in a pack of 3.

## **Features:**

- Attaches directly to Zebra rugged • boot (required)
- Offers easy access to PD20 payment • terminal for all payment options
- Accommodates most hand sizes
- Fast and easy to install •