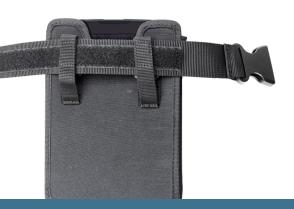

## **Features:**

- Cut-out notch for ease of access and accommodation of payment terminal (ET40/45 8" only)
- Elastic strap provides additional device retention
- Multiple carrying options: •
  - wear on personal or included belt using belt loops on back
  - connect a shoulder strap to D-rings
- Made of durable ballistic nylon and rigid foam