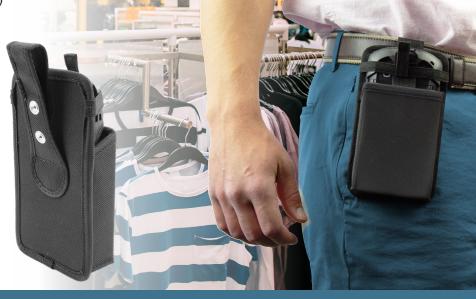

## Holsters for Zebra Pay PD20

These slim holsters will keep your Zebra devices on your body and readily accessible, enabling increased efficiency. Designed for enterprise and multiple form factors, these holsters offer multiple ways to securely stow and protect your device, minimizing loss and damage. Available for both handheld and tablet devices.

## **Features:**

- Cut-out notch for ease of access and accommodation of payment terminal (ET40/45 8" only)
- Elastic strap provides additional device retention
- Multiple carrying options: •
  - wear on personal or included belt using belt loops on back
  - connect a shoulder strap to D-rings
- Made of durable ballistic nylon and rigid foam