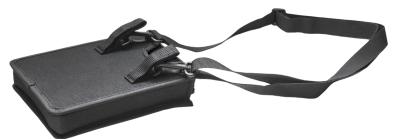

## **Features:**

- Cut-out notch for ease of access and accommodation of payment terminal (ET40/45 8" only)
- Elastic strap provides additional device retention
- Multiple carrying options: •
  - wear on personal or included belt using belt loops on back
  - connect a shoulder strap to D-rings
- Made of durable ballistic nylon and rigid foam