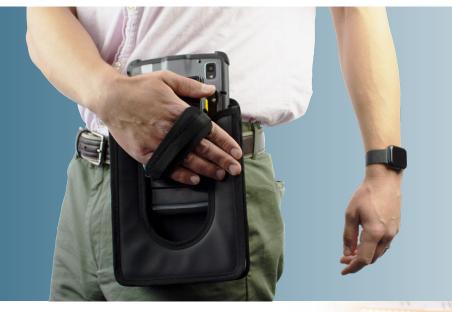

## Holsters for Zebra Pay PD20

These slim holsters will keep your Zebra devices on your body and readily accessible, enabling increased efficiency. Designed for enterprise and multiple form factors, these holsters offer multiple ways to securely stow and protect your device, minimizing loss and damage. Available for both handheld and tablet devices.

## **Features:**

- Cut-out notch for ease of access and accommodation of payment terminal (ET40/45 8" only)
- Elastic strap provides additional device retention
- Multiple carrying options: •
  - wear on personal or included belt using belt loops on back
  - connect a shoulder strap to D-rings
- Made of durable ballistic nylon and rigid foam