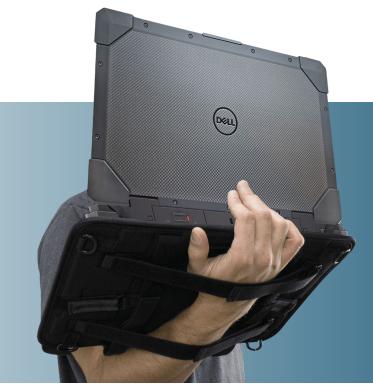

## ModuFlex Platform for Dell 7330 Rugged Extreme Laptop

**D&LL**Technologies

Experience enhanced utility and ergonomic comfort with the ModuFlex Platform for the Dell Latitude 7330 Rugged Extreme Laptop. Designed for demanding, industrial environments, it offers ergonomic comfort and improved device facilitation. Durable and easy to install, the ModuFlex Platform enhances utility without adding bulk.

## **Features:**

- Forearm straps designed for use with either hand in any orientation
- 4 integrated D-rings
  - · easily connect included shoulder strap
  - · compatible with optional user harness
- Open access to most I/O ports
- · Open airflow to cooling vents
- Easy to install and remove
- Integrated stylus holder