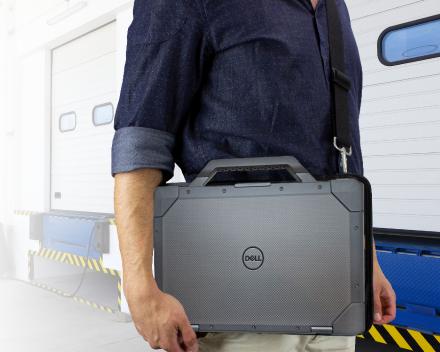

## ModuFlex Platform for Dell 7330 Rugged Extreme Laptop

**D&LL**Technologies

Experience enhanced utility and ergonomic comfort with the ModuFlex Platform for the Dell Latitude 7330 Rugged Extreme Laptop. Designed for demanding, industrial environments, it offers ergonomic comfort and improved device facilitation. Durable and easy to install, the ModuFlex Platform enhances utility without adding bulk.

## **Features:**

- Forearm straps designed for use with either hand in any orientation
- 4 integrated D-rings
  - · easily connect included shoulder strap
  - · compatible with optional user harness
- Open access to most I/O ports
- · Open airflow to cooling vents
- Easy to install and remove
- Integrated stylus holder