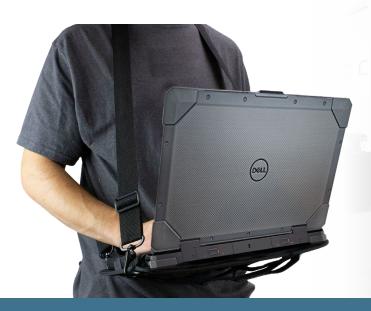

## ModuFlex Platform for Dell 7330 Rugged Extreme Laptop

**D&LL**Technologies

Experience enhanced utility and ergonomic comfort with the ModuFlex Platform for the Dell Latitude 7330 Rugged Extreme Laptop. Designed for demanding, industrial environments, it offers ergonomic comfort and improved device facilitation. Durable and easy to install, the ModuFlex Platform enhances utility without adding bulk.

## **Features:**

- Forearm straps designed for use with either hand in any orientation
- 4 integrated D-rings
  - · easily connect included shoulder strap
  - · compatible with optional user harness
- Open access to most I/O ports
- · Open airflow to cooling vents
- Easy to install and remove
- Integrated stylus holder