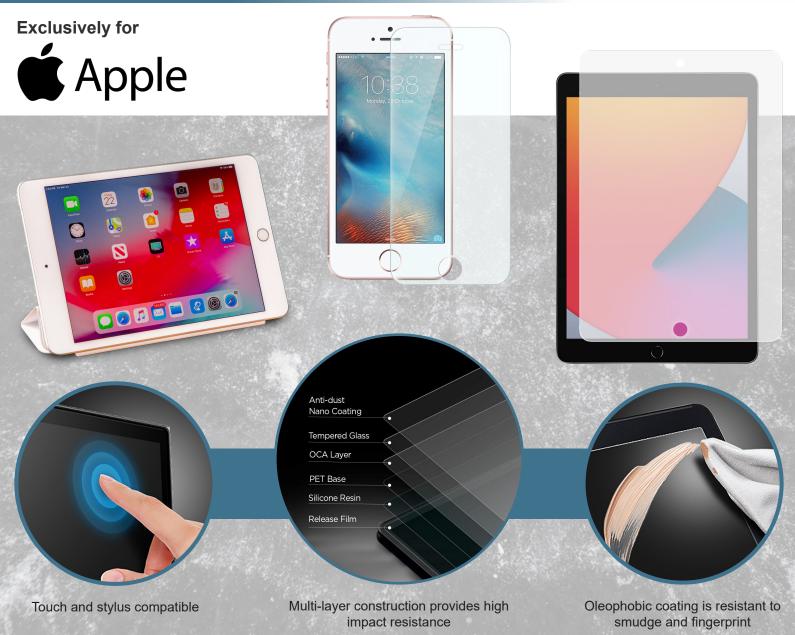

## **Tempered Glass Screen Protection**

We know your device screen is tough, but it is not indestructible. Avoid downtime, mitigate display replacement and extend the life of your technology investment by adding a stealth layer of display protection.

- 9H hardness protects the display glass from scratching.
- High light transmittance and superior optical clarity makes the protector nearly unnoticeable.
- · Quick and easy, bubble-free installation.