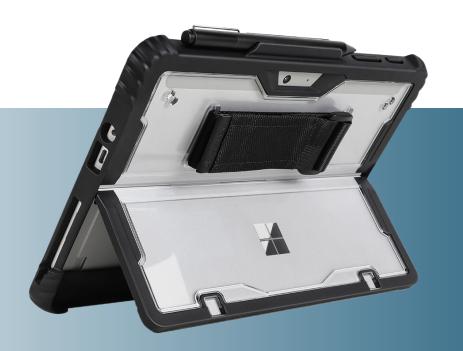

## Rugged Snap-On Case for Microsoft Surface Pro 8-10

Ultimate in lightweight, always on protection, this precision fit protective case mitigates device damage, down time and total cost of ownership. Designed for use in highly mobile and rugged environments, our durable case offers a variety of features that facilitate improved device handling and carrying to increase workflow efficiency.

## **Features:**

- · Lightweight and MIL-STD810H drop tested
- Integrated adjustable hand strap
- · Compatible with device easel kickstand
- Rib & cell protection with reinforced corners
- Clear polycarbonate for asset tag visibility
- Built-in stylus pen holder
- Open access to all I/O ports