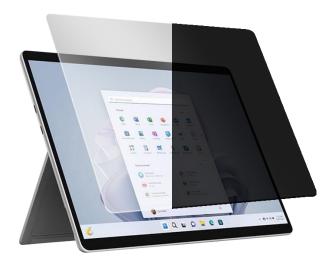

## **Pair With Screen Protection:**

- Tempered Glass INF-SG-MSSP89
- Privacy Protection INF-PF-MSSP89