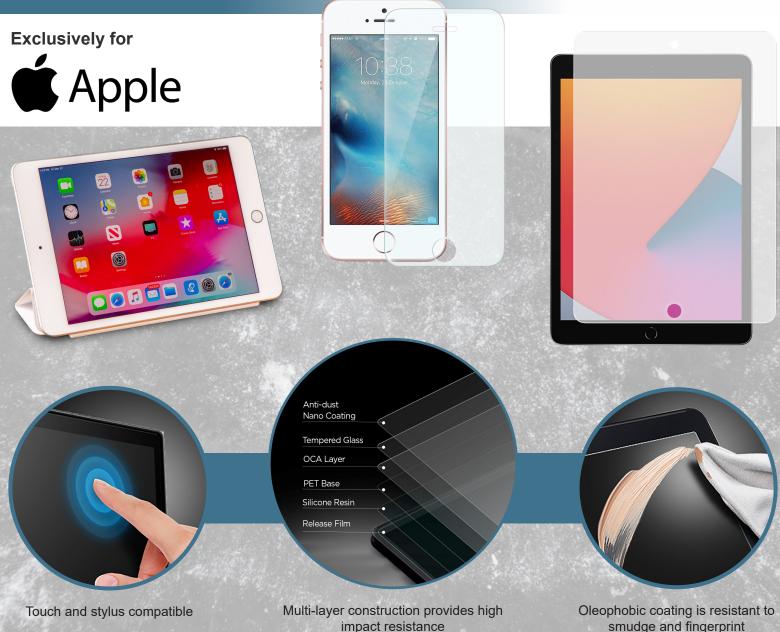

## Tempered Glass Screen Protection

**InfoCase** Education **PROTECT + CONNECT + OPTIMIZE** 

We know your device screen is tough, but it is not indestructible. Avoid downtime, mitigate display replacement and extend the life of your technology investment by adding a stealth layer of display protection.

- 9H hardness protects the display glass from scratching.
- High light transmittance and superior optical clarity makes the protector nearly unnoticeable.
- Quick and easy, bubble-free installation.

For additional device requirements, contact us with the info below.

## InfoCase Part #

INF-SG-IPAD109 INF-SG-IPAD102 INF-SG-IPAD97 INF-SG-IPDPRO129-G6 INF-SG-IPDPRO11-G4 INF-SG-MINI5 INF-SG-1212PRO INF-SG-12MINI INF-SG-XR11 INF-SG-POD7 INF-SG-SE

Apple InfoCase

## Fits Device:

iPad Gen 10 iPad Gen 7, 8, and 9 iPad Gen 5 and 6 iPad Pro Gen 5 iPad Pro Gen 3 and 4 iPad Mini 5 iPhone 12 and 12 Pro iPhone 12 Mini iPhone XR & 11 iPod Touch Gen 7 iPhone SE

www.InfoCase.com Copyright © 2023