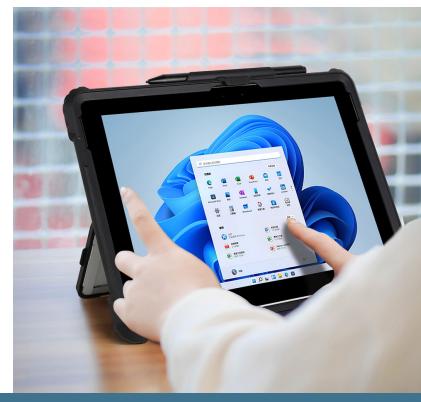

## Rugged Snap-On Case for Microsoft Surface Pro 8-10

Ultimate in lightweight, always on protection, this precision fit protective case mitigates device damage, down time and total cost of ownership to keep it in the hands of your students. Designed to handle the rought and tumble school environment, our durable case offers military-grade drop protection while making the device easier to use and carry.