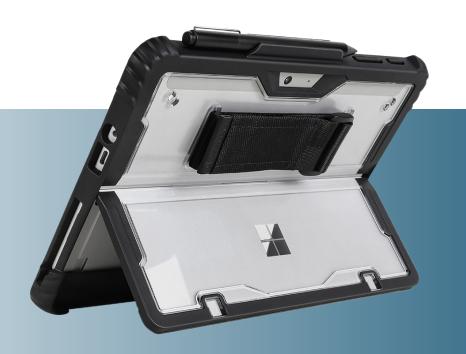

## Rugged Snap-On Case for Microsoft Surface Pro 8-10

Ultimate in lightweight, always on protection, this precision fit protective case mitigates device damage, down time and total cost of ownership to keep it in the hands of your students. Designed to handle the rought and tumble school environment, our durable case offers military-grade drop protection while making the device easier to use and carry.

## **Features:**

- Lightweight and MIL-STD810H drop tested
- Integrated adjustable hand strap
- · Compatible with device easel kickstand
- Rib & cell protection with reinforced corners
- Clear polycarbonate for asset tag visibility
- Built-in stylus pen holder
- Open access to all I/O ports