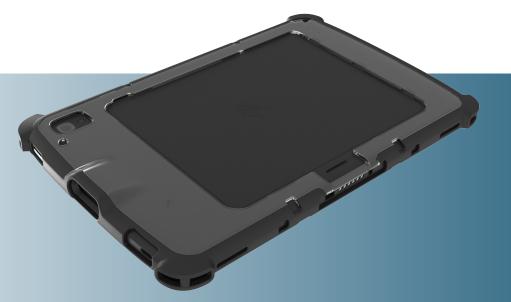

## **Open Back Rugged Case for Zebra ET4x**

Lightweight and durable, this polycarbonate shell provides facilitation for additional ergonomic accessories along with added device protection. The 4 corner anchor points facilitate the use of a shoulder strap, user harness, Elastic X Strap, and more. The exposed battery cover also allows for easy battery access and the use of our Expansion Back accessories.

## **Features:**

- Easy access to device battery
- Integrated 4 corner anchor points
  - improved facilitation for additional Zebra ET4x accessories
- Compatible with vehicle docks/cradles
- Clear polycarbonate provides visibility to asset tags