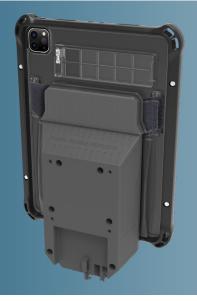

## Features:

- Integrated elastic hand strap and friction resistant kickstand
- MIL-STD-810H drop tested
- Securely fastens with 4x Hex screws
- Corner anchor points for additional accessory facilitation
- Docking compatibility across products
- 45W iPad device fast charging with USB-C power
- Dual USB-A Port replication
- Keyed lock for theft deterrance

## **Compatible Accessories:**

- Mobility Bundle (FM-TABMBBDL-1)
- User Harness Kit (FM-USHRNMINI-KIT)