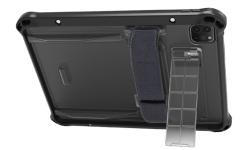

## Features:

- Integrated elastic hand strap and friction resistant kickstand
- MIL-STD-810H drop tested
- Securely fastens with 4x Hex screws
- Corner anchor points for additional accessory facilitation
- Docking compatibility across products
- 45W iPad device fast charging with USB-C power
- Dual USB-A Port replication
- Keyed lock for theft deterrance