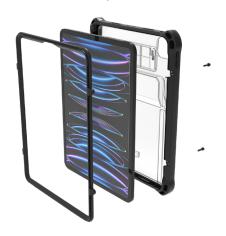

## Features:

- Integrated elastic hand strap and friction resistant kickstand
- MIL-STD-810H drop tested
- Securely fastens with 4x Hex screws
- Corner anchor points for additional accessory facilitation
- Docking compatibility across products
- 45W iPad device fast charging with USB-C power
- Dual USB-A Port replication
- Keyed lock for theft deterrance