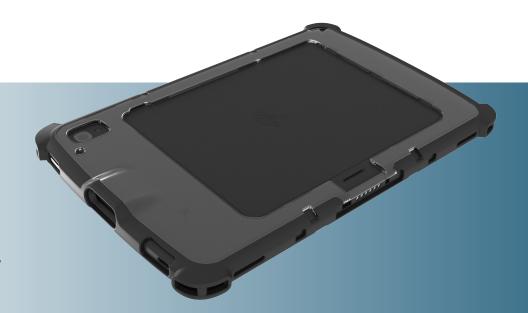

## Open Back Rugged Case for Zebra ET4x

**₩.ZEBRA** 

Lightweight and durable, this polycarbonate shell provides facilitation for additional ergonomic accessories along with added device protection. The 4 corner anchor points facilitate the use of a shoulder strap, user harness, Elastic X Strap, and more. The exposed battery cover also allows for easy battery access and the use of our Expansion Back accessories.

### **Features:**

- Easy access to device battery
- · Integrated 4 corner anchor points
  - improved facilitation for additional Zebra ET4x accessories
- Compatible with Zebra Work Station
  Connect Cradle and Charging Station
- Clear polycarbonate provides visibility to asset tags