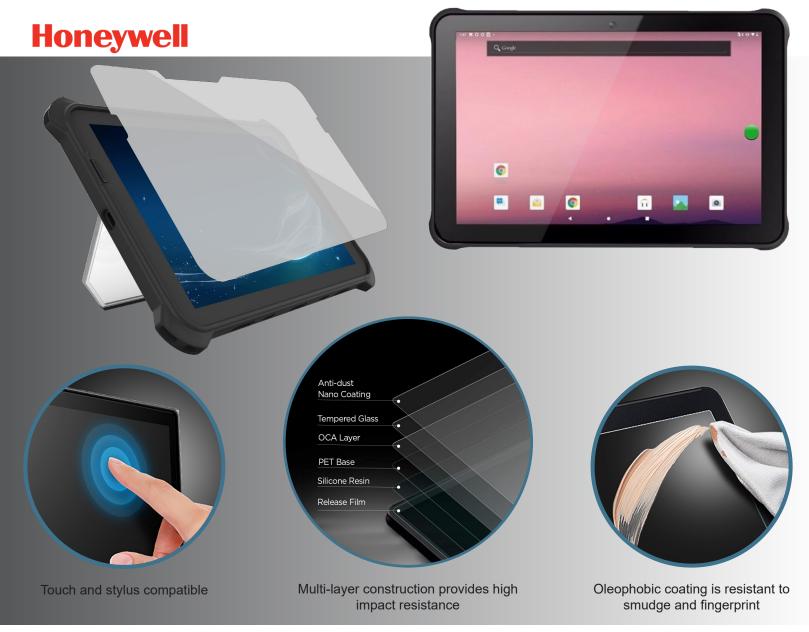

## **Tempered Glass Screen Protection**

**Exclusively for** 

We know your device screen is tough, but it is not indestructible. Avoid downtime, mitigate display replacement and extend the life of your technology investment by adding a stealth layer of display protection.

- 9H hardness protects the display glass from scratching.
- High light transmittance and superior optical clarity makes the protector nearly unnoticeable.
- Quick and easy, bubble-free installation.

For additional device requirements, contact us with the info below.

## Fits Device:

Honeywell EDA10A