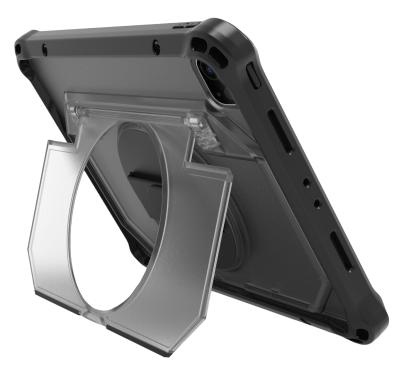

## Rugged Case Pro for iPad

Slim and lightweight, this new case provides improved device protection for your iPad while offering improved ergonomic capabilities. The easel and rotating hand strap help to improve the functionality of your iPad in any workflow environment to increase productivity. The case also features corner anchor points to attach additional accessories for added device facilitation.

## **Features:**

- Integrated rotating hand strap
  - provides increased ergonomics
  - · minimizes loss and drops
- Integrated easel kickstand
  - · wide, stable, and friction resistant
- MIL-STD-810G drop tested
- Securely fashioned with 4x Hex screws
- Corner anchor points
  - facilitate shoulder strap, handle, and user harness