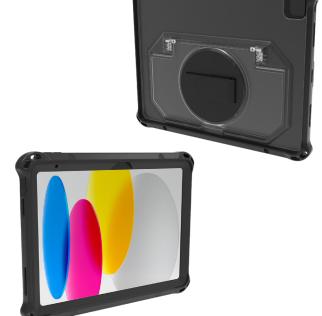

## Rugged Case Pro for iPad

Slim and lightweight, this new case provides improved device protection for your iPad while offering improved ergonomic capabilities. The easel and rotating hand strap help to improve the functionality of your iPad in any workflow environment to increase productivity. The case also features corner anchor points to attach additional accessories for added device facilitation.

## **Features:**

- Integrated rotating hand strap
  - provides increased ergonomics
  - · minimizes loss and drops
- Integrated easel kickstand
  - · wide, stable, and friction resistant
- MIL-STD-810G drop tested
- Securely fashioned with 4x Hex screws
- Corner anchor points
  - facilitate shoulder strap, handle, and user harness