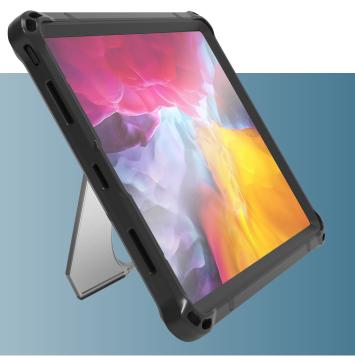

## Rugged Case Pro for iPad

Slim and lightweight, this new case provides improved device protection for your iPad while offering improved ergonomic capabilities. The easel and rotating hand strap help to improve the functionality of your iPad in any workflow environment to increase productivity. The case also features corner anchor points to attach additional accessories for added device facilitation.

## **Features:**

- Integrated rotating hand strap
  - provides increased ergonomics
  - · minimizes loss and drops
- Integrated easel kickstand
  - · wide, stable, and friction resistant
- MIL-STD-810G drop tested
- Securely fashioned with 4x Hex screws
- Corner anchor points
  - facilitate shoulder strap, handle, and user harness