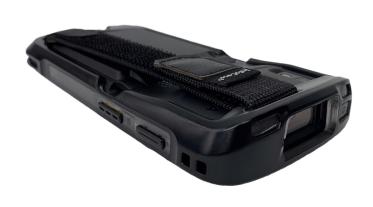

## **Key Features**

- Durable, impact-resistant construction for daily protection
- Adjustable hand strap for secure, ergonomic device handling
- Form-fit design and full access to ports, buttons, and barcode scanner
- Ideal for retail, field service, and mobile pointof-sale use