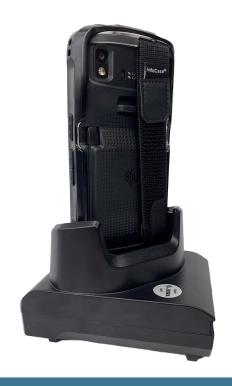

## **Durable Control, Reliable Mobility**

The InfoCase Rugged Case with Hand Strap for the Zebra TC22, TC27, and PD20 is engineered to keep your device mobile, accessible, and easy to use—all shift long. Designed for professionals in fast-paced environments like retail, field service, and logistics, this case prioritizes ergonomics and workflow efficiency without adding unnecessary bulk. The adjustable hand strap is biased to one side for improved balance and a better fit with the Zebra PD20 payment terminal—making it ideal for mobile point-of-sale and customer-facing tasks. Whether you're scanning, swiping, or servicing, the strap delivers secure, one-handed comfort and confident control.