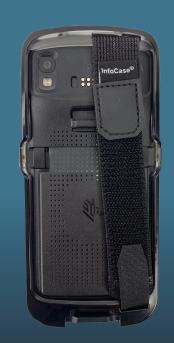

## Rugged Case with Hand Strap for Zebra TC22, TC27 and PD20

ZEBRA TC22, TC27 and PD20 PART NUMBER: FM-RC-TC2227 MSRP: \$39.99

## **Durable Control, Reliable Mobility**

The InfoCase Rugged Case with Hand Strap for the Zebra TC22, TC27, and PD20 is engineered to keep your device mobile, accessible, and easy to use—all shift long. Designed for professionals in fast-paced environments like retail, field service, and logistics, this case prioritizes ergonomics and workflow efficiency without adding unnecessary bulk. The adjustable hand strap is biased to one side for improved balance and a better fit with the Zebra PD20 payment terminal—making it ideal for mobile point-of-sale and customer-facing tasks. Whether you're scanning, swiping, or servicing, the strap delivers secure, one-handed comfort and confident control.

## **Key Features**

- Durable, impact-resistant construction for daily protection
- Adjustable hand strap for secure, ergonomic device handling
- Form-fit design and full access to ports, buttons, and barcode scanner
- Ideal for retail, field service, and mobile pointof-sale use